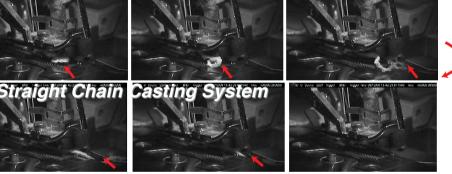

#### Stress-free-1

Yamato's "Straight Chain Casting" enabled real quick back-tack procedure for you to operate like usual overlock with chain cutter only.

#### ■ Stress-free-2

Nothing to disturb operator's sight for stress-free loading and handling of the work.

#### More Security

As the thread chain is wrapped by the seam, without being interfered by needle threads. much less risk for failure is expected.