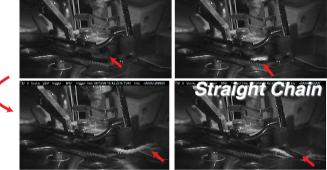

#### Stress-free-1

Yamato's "Straight Chain Casting" enabled real quick back-tack procedure for you to operate like usual overlock with chain cutter only.

#### ■ Stress-free-2

Nothing to disturb operator's sight for stress-free loading and handling of the work.

#### More Security

As the thread chain is wrapped by the seam, without being interfered by needle threads. much less risk for failure is expected.