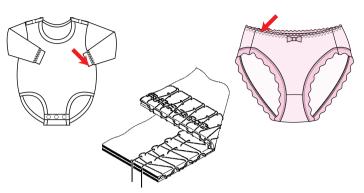

# Clean-finish & Secure back-tack is made while you blink!

#### More Security

As the thread chain is wrapped by the seam, without being interfered by needle threads. much less risk for failure is expected.