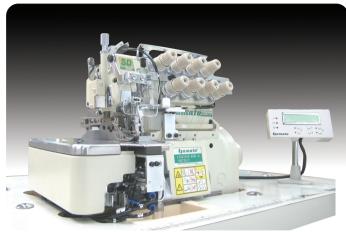

# AZ8020SD-X6DF-8/ABT20/Y

Automatic Back-Tacker with "Straight Chain Casting" System

## Complete package

ABT20 is packaged with "self-cleaning system" to minimize downtime in cleaning and prevent the work from being stained. Also compact servo motor is already included!